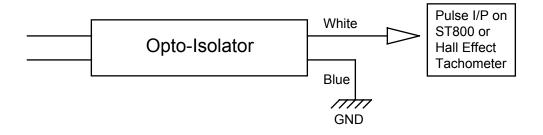

### <u>ST696</u>

# **OPTO-ISOLATOR**

## USER INFORMATION

(ST541041-001)

### **INSTALLATION**

Stack Limited, Wedgwood Road, Bicester, OX26 4UL, England. Tel. (01869) 240404 Fax (01869) 245500 The ST696 opto-isolator is designed to interface an ignition system to a Stack tachometer or data logging system. It should be used in cases when the output of the ignition system is not compatable with the input in to the Stack system.

#### **CONNECTION**



#### Input Connections

The connection to the ignition system depends upon the ignition system itself. Here are a few examples.



#### **MSD** Ignition



#### **MotorPlat Connections**



### **Output Connections**

Standard Connection:



OR: