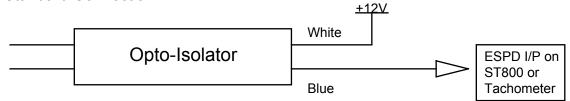

### <u>ST696</u>

# **OPTO-ISOLATOR**

## USER INFORMATION

(ST541041-001)

### **INSTALLATION**

Stack Limited, Wedgwood Road, Bicester, OX26 4UL, England. Tel. (01869) 240404 Fax (01869) 245500 The ST696 opto-isolator is designed to interface an ignition system to a Stack tachometer or data logging system. It should be used in cases when the output of the ignition system is not compatable with the input in to the Stack system.

#### **CONNECTION**



#### Input Connections

The connection to the ignition system depends upon the ignition system itself. Here are a few examples.



#### **MSD** Ignition



#### **MotorPlat Connections**



### **Output Connections**

Standard Connection:



OR: