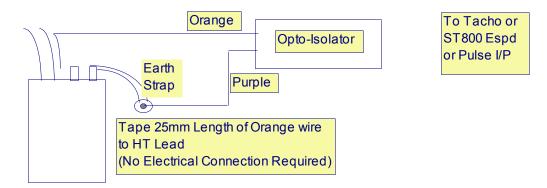

#### Input Connections

The connection to the ignition system depends upon the ignition system itself. Here are a few examples.

#### **MotorPlat Connections**