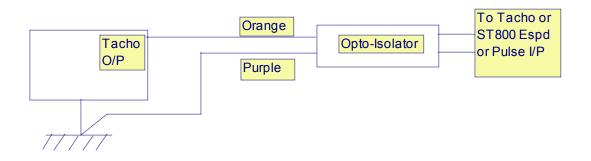

#### Input Connections

The connection to the ignition system depends upon the ignition system itself. Here are a few examples.