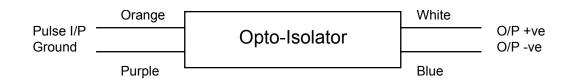

### <u>ST696</u>

# **OPTO-ISOLATOR**

## USER INFORMATION

(ST541041-001)

### **INSTALLATION**

Stack Limited, Wedgwood Road, Bicester, OX26 4UL, England. Tel. (01869) 240404 Fax (01869) 245500 The ST696 opto-isolator is designed to interface an ignition system to a Stack tachometer or data logging system. It should be used in cases when the output of the ignition system is not compatable with the input in to the Stack system.

#### **CONNECTION**



#### Input Connections

The connection to the ignition system depends upon the ignition system itself. Here are a few examples.



#### **MSD** Ignition



#### **MotorPlat Connections**



### **Output Connections**

Standard Connection:



OR: