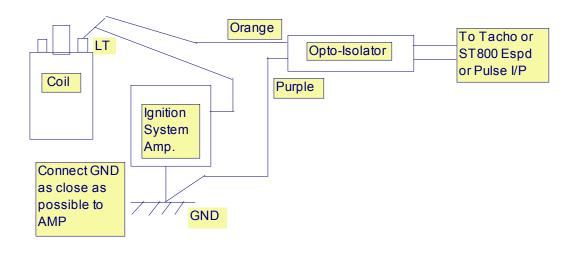

#### Input Connections

The connection to the ignition system depends upon the ignition system itself. Here are a few examples.

#### **MSD** Ignition